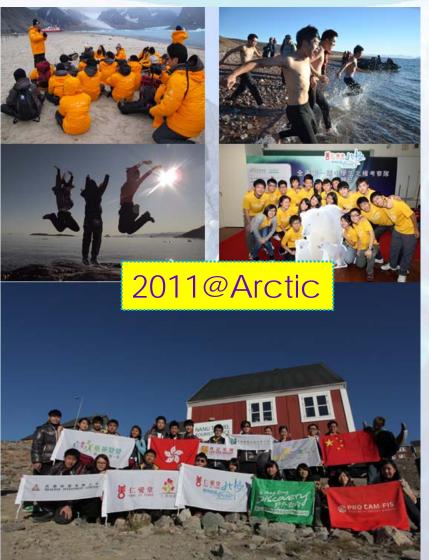

#### The collaboration

- Local organizations:
- Yan Oi Tong & Hong Kong Discovery

- Conservation project:
- Green Adventure:
  Antarctic & Arctic Expedition
- Mighty Rovers:
  Rainforest Quest

### What have they experienced?