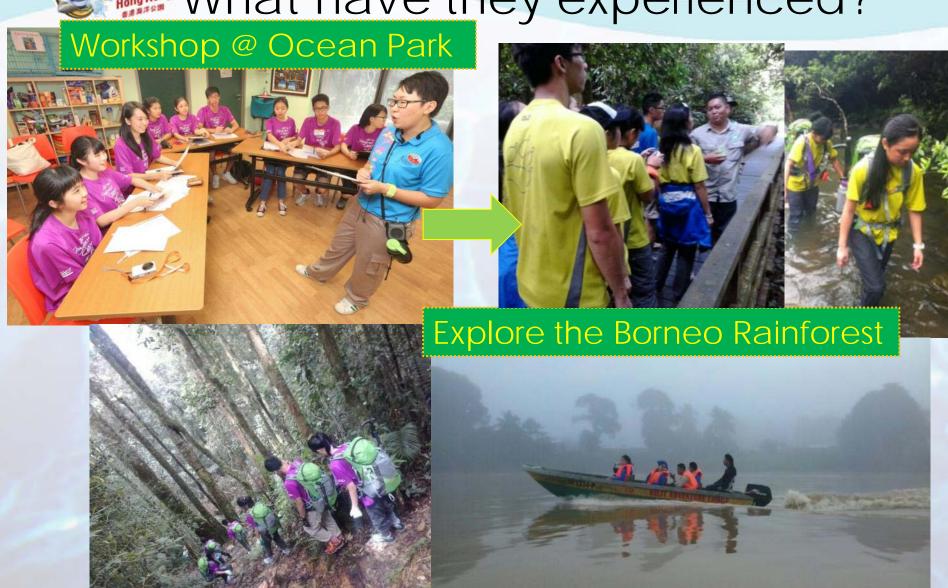

From adventurer to educator – collaborating with local organizations to equip Generation Y in becoming educator through experience & training

Winnie CHAN HY Education Officer



#### The collaboration

- Local organizations:
- Yan Oi Tong & Hong Kong Discovery

- Conservation project:
- Green Adventure:
  Antarctic & Arctic Expedition
- Mighty Rovers:
  Rainforest Quest





### What have they experienced?











### What do they do?

#### Conduct narration @ Polar Adventure







### What do they do?

「熱帶雨林・野外長征2013」13/08/2013海洋公園義工日

最新消息 — BY CANNON@HKDISCOVERY ON AUGUST 13, 2013 AT 5:47 PM







₹讚好 ₹ 0







Conduct narration @ Rainforest exhibit

今日有朋友到海洋公園遊玩時,拍下了兩位穿著Mighty Rovers紫色制服的年輕女學員向遊人介紹熱帶雨林的情景!無 錯!由今日起至本月底,「熱帶雨林·野外長征2013」的一眾隊員會輪流出動,在公園的熱帶雨林天地向各遊客介紹 熱帶雨林,利用他們的親身經歷,和大家分享在婆羅洲熱帶雨林拍下的珍貴照片和他們的個人見聞,希望增加大家對 雨林的興趣之餘,更能獲得保育及環保訊息。這是他們考察回港後的首個公眾分享任務呢!

如果你們也在公園內巧遇他們,不妨和我們的隊員暢談及交流一下啦!



### What do we do?



# GENERATION

MEDIA FUTURE INNOVATIVE TECHNOLOGY EDUCATION INTER-RACIAL MAULTI-TASK RELATIONSHIPS WORK CULTURE WORLD EVENTS POLITICAL ISSUES SOCIAL LANDSCAPE CONSUMERIST BUYERS



### **GENERATION Y**





### **GENERATION Y**

Make sure they are:

- Engaged
- Developed
- Retained