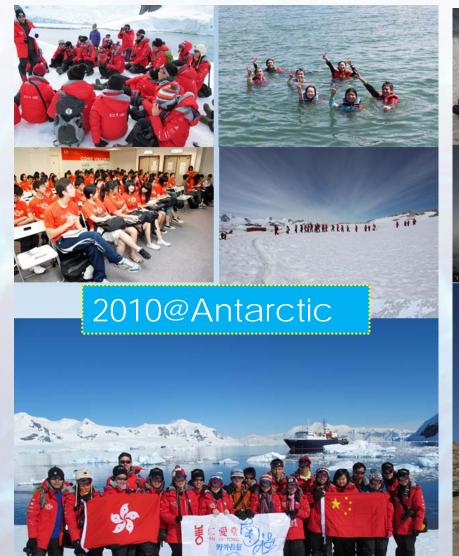

#### The collaboration

- Local organizations:
- Yan Oi Tong & Hong Kong Discovery

- Conservation project:
- Green Adventure:
  Antarctic & Arctic Expedition
- Mighty Rovers:
  Rainforest Quest

### What have they experienced?