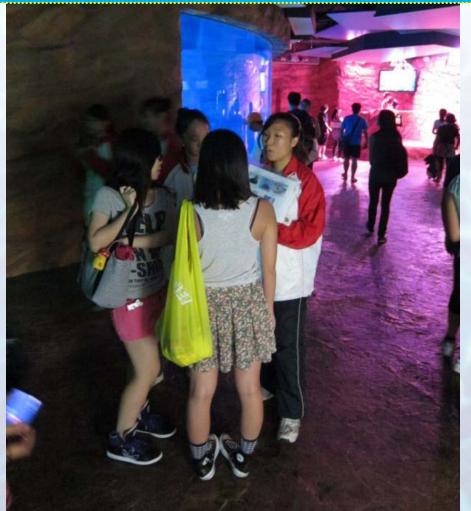

### What do they do?

「熱帶雨林・野外長征2013」13/08/2013海洋公園義工日

最新消息 — BY CANNON@HKDISCOVERY ON AUGUST 13, 2013 AT 5:47 PM

₹讚好 ₹ 0

Conduct narration @ Rainforest exhibit

今日有朋友到海洋公園遊玩時,拍下了兩位穿著Mighty Rovers紫色制服的年輕女學員向遊人介紹熱帶雨林的情景!無 錯!由今日起至本月底,「熱帶雨林·野外長征2013」的一眾隊員會輪流出動,在公園的熱帶雨林天地向各遊客介紹 熱帶雨林,利用他們的親身經歷,和大家分享在婆羅洲熱帶雨林拍下的珍貴照片和他們的個人見聞,希望增加大家對 雨林的興趣之餘,更能獲得保育及環保訊息。這是他們考察回港後的首個公眾分享任務呢!

如果你們也在公園內巧遇他們,不妨和我們的隊員暢談及交流一下啦!